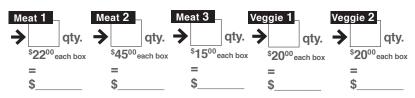

#### Meat box #1 from Jackson's Prime Cuts

- 3 1 lb Boneless Chicken Breast
- 1 3 lb Western Ribs
- 3 1 lb Ground Chuck
- 1 Butcher's Choice

**Meat Box 1:** At least 10 pounds of meat for only: **\$22** 

#### Meat box #2

3 lbs. Ground Chuck

3 lbs. Boneless Skinless Chicken Breast

3 lbs. All Meat Hot Dogs

3 lbs. No MSG Sausage

The First Fruits Ministry is organized by

3 lbs. Western Ribs

Meat Box 2: 15 lb. only: \$45

## Meat box #3

2 - 1 lb Boneless Chicken Breast

2 - 1 lb Ground Chuck

1 - Butcher's Choice

#### **Meat Box 3:**

At least 5 lb of meat

for only: **\$15** 

## Veggie box #1 from Jackson's Keyes Produce

- 6 apples 6 oranges
- 1 bunch celery 1 cucumber 4 bananas 2 tomatoes
- \*5 pounds white potatoes 1 1/2 pounds onions

1 green pepper

1 pound broccoli 2 sweet potatoes

1 pound carrots

\*1 head lettuce

Bonus "seasonal" item to be decided (changes every month)

**Veggie Box 1: Total** ~ 14 Items for **only \$20** 

Veggie box #2

a slightly different version - pick your favorite.

\*Substitute: Take out potatoes & head lettuce and switch to 1 bag of spinach and 1 head of romaine lettuce

**Veggie Box 2: Total** ~ 14 Items for **only \$20** 